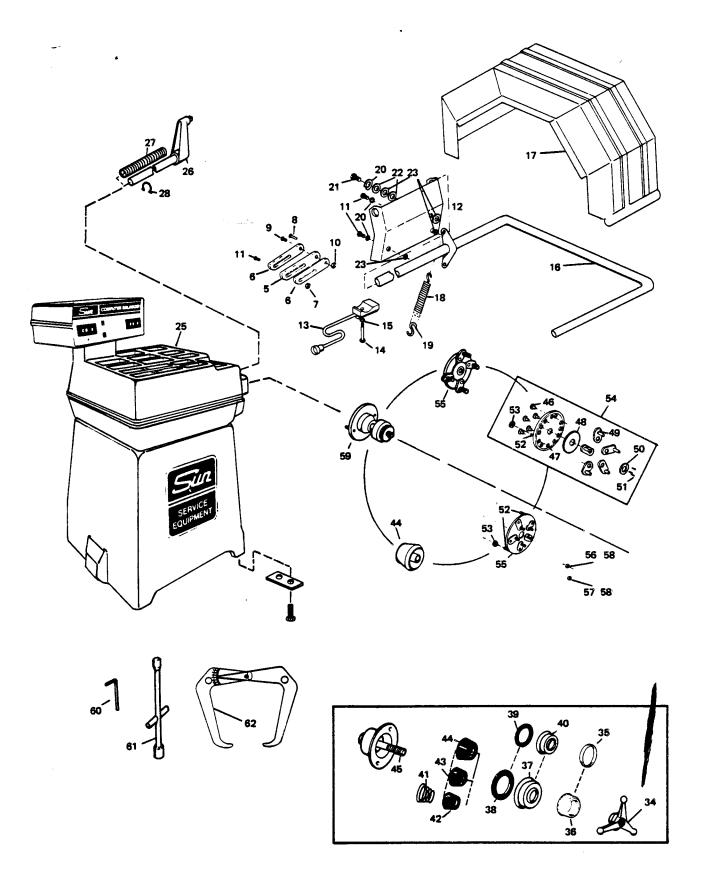

Sub-assemblies and parts are available as shown and listed. Individual parts of sub-assemblies are not available unless listed.

FIGURE 6 — Model CWB-1742 Computer Wheel Balancer and Accessories.

## MODEL CWB-1742 WHEEL BALANCER AND ACCESSORIES PARTS LIST

| Item       | Part Number                          | Description                                                                     |
|------------|--------------------------------------|---------------------------------------------------------------------------------|
| 1.         | 7400-1101-02                         | Base assembly includes items (2, 3 and 4)                                       |
| 2.         | 0682-0424                            | Sun Logo decal                                                                  |
| 3.         | 7400-1254-01                         | Hold down plate (shipping anchor)                                               |
| 4.         | 4012-0205-08                         | Screw, hex head 1/2-13x3/4                                                      |
| 5.         | 7300-1365-01                         | Hood stop                                                                       |
| 6.         | 7400-1181-01                         | Side plate                                                                      |
| 7.         | 7100-3126-01                         | Adjusting cam                                                                   |
| 8.         | 7400-1288-01                         | Hood stop bushing                                                               |
| 9.         | 4012-0205-14                         | Hex head screw, 1/2-13 x 1 1/2                                                  |
| 10.        | 7400-1337-01                         | Hood stop arm                                                                   |
| 11.        | 4012-0205-14                         | Hex head screw, 1/2-13 x 1 1/2                                                  |
| 12.        | 7400-1345-01                         | Hood bracket assembly                                                           |
| 13.        | 7000-7650-01                         | Mercury switch                                                                  |
| 14.        |                                      | Socket head cap screw, 1/2-20 x 1                                               |
| 15.        | 4019-0005-07                         | Flat washer, 1/4                                                                |
| 16.        | 7400-1339-01                         | Guard hood frame                                                                |
| 17.        | 7400-1210-02                         | Guard hood                                                                      |
| 18.        | 7100-3121-01                         | Spring                                                                          |
| 19.        | 7400-1191-01                         | Spring retainer                                                                 |
| 20.        | 4019-0004-10                         | Split lockwasher, 1/2                                                           |
|            | 4012-0205-14                         |                                                                                 |
|            | 4019-0005-32                         | Hex head screw, 1/2-13 x 3<br>1/2 Washer                                        |
|            | 4002-0003-03                         |                                                                                 |
| 24.        | 3305-0001-03                         | Neoprene washer                                                                 |
| 25.        | 7400-1180-01                         | Console stripe decal                                                            |
| 26.        |                                      | Main cover                                                                      |
| 27.        | 7400-1239-01                         | Distance gauge assembly                                                         |
| 28.        | 3806-0003-01                         | Distance gauge spring                                                           |
| 29.        |                                      | Retaining ring                                                                  |
| 30.        | 7400-1294-01 -07<br>7400-1323-01 -05 | Weight decals, ounces seven decals 01 through 07                                |
| 31.        | 7400-1323-01 -03                     | Weight decals, grams five decals 01 through 05                                  |
| 32.        | 7400-1104-02                         | Main cover assembly— ounces                                                     |
|            | 7300-1372-01                         | Main cover assembly— grams                                                      |
|            | 7300-1578-01                         | Accessory peg                                                                   |
|            |                                      | Hub nut                                                                         |
| 36         | 7300-1597-01<br>7300-1641-01         | No-mar ring                                                                     |
|            | 7300-1641-01                         | Insert assembly                                                                 |
| 38.        | 7300-1441-01                         | Large pressure drum                                                             |
| 39.        | 7300-1441-01                         | Large bumper                                                                    |
| 40.        |                                      | Small bumper                                                                    |
| 41.        | 7300-1596-01<br>3825-0002-01         | Small pressure drum                                                             |
| 42.        |                                      | Spring                                                                          |
| 43.        | 7300-1575-01                         | Small cone                                                                      |
| 44.        | 7300-1575-02                         | Medium cone                                                                     |
| 45.        | 7300-1575-03                         | Large cone                                                                      |
| 46.        | 7024-0413-01                         | Threaded stud                                                                   |
| 47.        | 7000-6990-03                         | Swivel screw for combination adapter                                            |
| 48.        | 7100-3142-02                         | Adapter plate, combi .375" thick                                                |
| 48.<br>49. | 7100-3209-01                         | Gear, Delrin                                                                    |
|            | 7100-3149-01                         | Swivel assembly (7000-6710-01, 02 stud only 01, 4 & 5 lug; -02, metric & 3 lug) |
| 50.        | 7100-3150-01                         | Ring, gear retainer for Delrin gear                                             |
| 51.        | 4022-0104-06                         | 8-32x1/2" socket head cap screw                                                 |
| 52.        | 4023-0109-10                         | Face plate stud                                                                 |
| 53.        | 7000-6360-01                         | Face plate nut                                                                  |
|            |                                      | 23                                                                              |

#### MODEL CWB-1742 WHEEL BALANCER AND ACCESSORIES PARTS LIST

| Part Number                    | Description                                                                                                                                                                         |
|--------------------------------|-------------------------------------------------------------------------------------------------------------------------------------------------------------------------------------|
| 7100-3148-04,05                | Combination adapter assembly; -04 standard, -05 metric (no nuts included)                                                                                                           |
| 7000-8073-01                   | Adapter, five-stud, rebuilt                                                                                                                                                         |
| 7000-8072-01                   | Adapter, four-stud, rebuilt                                                                                                                                                         |
| 7000-8071-01                   | Adapter, three-stud, rebuilt                                                                                                                                                        |
| 7000-6350-01                   | Nut, wheel, 3/4"                                                                                                                                                                    |
| 7000-6840-01                   | Nut, European wheel, 7/8"                                                                                                                                                           |
| 7300-1485-01                   | Metric nut large. 1485-01 metric nut, small. (10mm threads on both)                                                                                                                 |
| 7000-7590-01                   | Adapter, wire wheel                                                                                                                                                                 |
| 3302-0001-02                   | 1/4" Allen wrench                                                                                                                                                                   |
| 70 <b>00-6</b> 200 <b>-</b> 01 | Adapter wrench for lug nuts                                                                                                                                                         |
| 7400-1177-02                   | Caliper assembly                                                                                                                                                                    |
| 3300-0001-01                   | Weight Tool                                                                                                                                                                         |
| hardware prior to              | rivet construction:                                                                                                                                                                 |
| 4011-0705-04                   | Oval head screw, 10-32 x 3/8                                                                                                                                                        |
| 4019-0006-04                   | Countersunk finished washer, 1/4                                                                                                                                                    |
|                                | 7100-3148-04,05  7000-8073-01 7000-8072-01 7000-8071-01 7000-6350-01 7000-6840-01 7300-1485-01  7000-7590-01 3302-0001-02 7000-6200-01 7400-1177-02 3300-0001-01  hardware prior to |

FIGURE 7 — Mechanical Assembly.