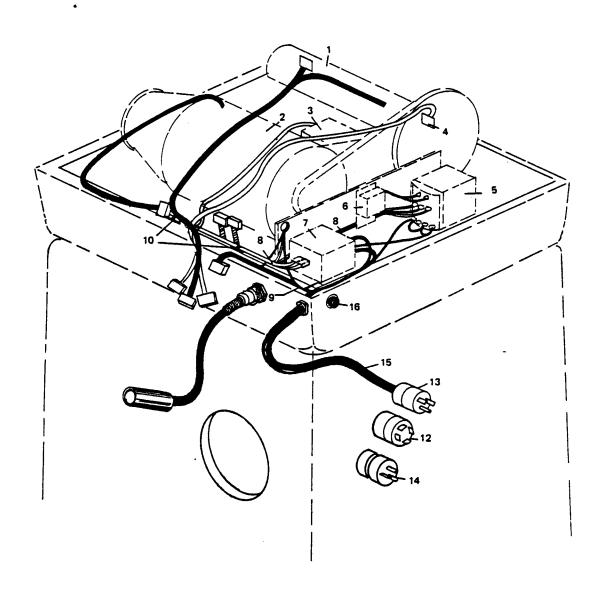

NOTE: Item 3. Main weldment assembly includes: Items 2, 3, 4, 5, 6, 7, and 8.

FIGURE 8 — Electrical Assembly.

#### MODEL CWB-1742 ELECTRICAL ASSEMBLY PARTS LIST

| Item | Part Number      | Description                                             |
|------|------------------|---------------------------------------------------------|
| 1.   | 0120-0498        | Main weldment assembly                                  |
| 2.   | 7300-1312-01     | Drive motor 3 phase 220 volt 60 Hz                      |
|      | 7300-1312-02     | Drive motor 1 phase 115 volt 60 Hz                      |
|      | 7300-1312-03     | Drive motor 3 phase 400 volt 50 Hz                      |
| 3.   | 7300-1478-01     | Fan motor 3 phase 220 volt 60 Hz                        |
|      | 7300-1478-02     | Fan motor 1 phase 115 volt 60 Hz                        |
|      | 7300-1478-03     | Fan motor 3 phase 400 volt 50 Hz                        |
|      | 3821-0002-01     | Blower cage                                             |
| 4.   | 7300-1239-01     | Optical timing assembly                                 |
| 5.   | 2601-0010-01     | Transformer 60 Hz                                       |
|      | 2601-0012-01     | Transformer 50 Hz                                       |
| 6.   | 2102-0002-01     | Capacitor (use with transformers above as an assembly)  |
| 7.   | 2700-0002-01     | Contactor                                               |
| 8.   | 7400-1305-01     | Low voltage harness assembly. (Routed along inside of   |
|      |                  | reinforcing plate.)                                     |
| 9.   | 7400-1315-01     | High voltage harness assembly. (Routed along outside of |
|      | *                | reinforcing plate.).                                    |
| 10.  | 3811-0001-01     | Cable tie                                               |
| 11.  | 7400-1206-02     | D.C. brake assembly, modular type                       |
|      | 7400-1222-01     | D.C.brake harness for integral type DC brake            |
| 12.  | 2803-0005-01     | Power plug, 3 phase 220 volt                            |
| 13.  | 2803-0004-01     | Power plug, 1 phase 115 volt                            |
| 14.  | 2803-0006-01     | Power plug, 1 phase 115 volt for Canada                 |
| 15.  | 7300-1263-01     | Power cord and plug, 3 phase 60 Hz                      |
|      | 7300-1263-02     | Power cord assembly, 3 phase 50 Hz                      |
|      | 7300-1264-01     | Power cord and plug, 1 phase 115 volt                   |
|      | 7300-1264-02     | Power cord and plug, 1 phase for Canada                 |
|      | 7300-1265-01     | Power cord assembly, 3 phase 400 volt                   |
| 16.  | 2900-0007-01     | On/off switch, 115 volt                                 |
|      | 2900-0007-03     | On/off switch, 220 volt                                 |
|      | 8004-0068        | Round guard, protector for switch                       |
| D.C. | Brake Components |                                                         |
|      | 7100-3162-01     | Repair kit D.C. brake (includes capacitor, bridge       |
|      |                  | rectifier, 2 varistors, fuse, tie-wraps and thermal     |
|      |                  | compound).                                              |
|      | 2002-0001-01     | D.C. brake resistor                                     |
|      | 2002-0002-01     | Resistor mounting bracket                               |
|      | 2102-0001-01     | Start Capacitor                                         |
|      | 2700-0003-01     | D.C. brake relay                                        |
|      | 2202-0004-01     | Bridge rectifier 800v                                   |
|      | 3904-0001-01     | Fuse block, 3 AB, dual                                  |
|      | 3904-0003-01     | Fuse, 15 amp, 3 AB, 250 volt ceramic                    |
|      | 7100-3161-01     | Wire harness for modular type D.C. brake                |
|      | 7009-1776        | Varistor assembly                                       |