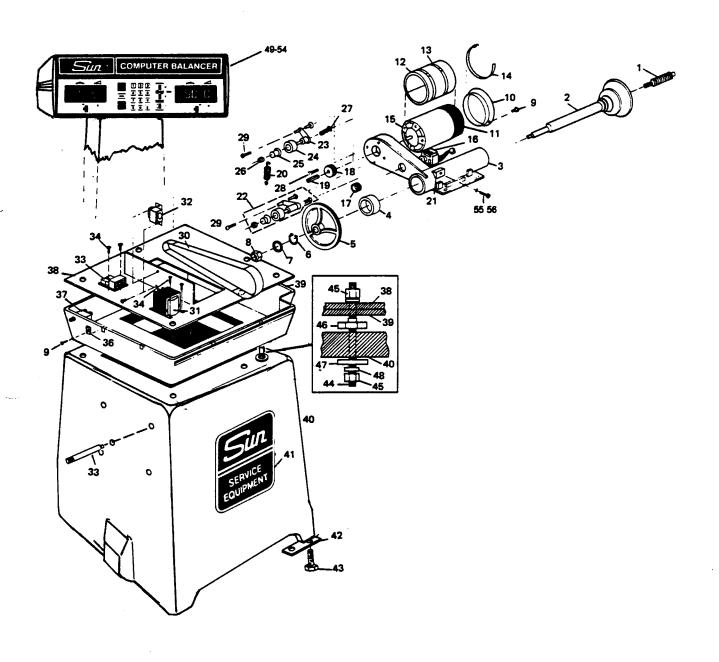

FIGURE 7 — Mechanical Assembly.

#### MODEL CWB-1742 MECHANICAL ASSEMBLY PARTS LIST

| Item       | Part Number                  | Description                                                    |
|------------|------------------------------|----------------------------------------------------------------|
| l.         | 7024-0413-01                 | Threaded stud 4.75" long                                       |
| 2.         | 7400-1106-01                 | Mainshaft/faceplate assembly                                   |
| 3.         | 0120-0489                    | Main weldment assembly (See note on page 27)                   |
| 4.         | 3701-0002-01                 | Bearing                                                        |
| 5.         | 7400-1143-02                 | Slotted pulley 50 Hz 8.02 inch diameter                        |
|            | 7400-1143-03                 | Slotted pulley 60 Hz 7.77 inch diameter                        |
| 6.         | 3805-0004-01                 | Retaining ring                                                 |
| 7.         | 4019-0005-33                 | Washer                                                         |
| 8.         | 4017-0001-24                 | Hex nut, 5/8-18                                                |
| 9.         | 4022-0304-06                 | Screw, button head 8-32 x 1/2                                  |
|            | 7400-1224-01                 | Exhaust boot flange                                            |
|            | 7400-1146-01                 | Exhaust boot                                                   |
| 12.<br>13. | 7400-1285-01                 | Motor insulation                                               |
| 14         | 3811-0006-01<br>3811-0003-01 | Cable tie<br>Cable tie                                         |
|            | 7300-1312-01                 | Drive motor 3 phase 220 volt 60 Hz                             |
| 64.        | 7300-1312-01                 | Drive motor 1 phase 115 volt 60 Hz                             |
|            | 7300-1312-02                 | Drive motor 3 phase 400 volt 50 Wz                             |
| 16.        | 7300-1478-01                 | Fan motor 3 phase 220 volt 60 Hz                               |
|            | 7300-1478-02                 | Fan motor 1 phase 115 volt 60 Hz                               |
|            | 7300-1478-03                 | Fan motor 3 phase 400 volt 50 Hz                               |
| 17.        | 3821-0002-01                 | Blower cage                                                    |
| 18.        | 7300-1387-04                 | 1742 Drive pulley 60 Hz 2.222" Dia.                            |
|            | 7300-1387-05                 | 1742 Drive pulley 50 Hz                                        |
| 19.        | 3808-0001-01                 | Woodruff key                                                   |
|            | 7400-1219-01                 | ldler spring assembly                                          |
| 21.        | 7300-1471-01                 | Optical timing assembly mounting block                         |
|            | 7300-1239-01                 | Optical timing assembly                                        |
| 22.        | 7400-1278-01                 | ldler arm/pulley assembly (includes items 23-27)               |
| 23.        | 7400-1330-01                 | ldler arm assembly                                             |
| 24.<br>25. | 3839-0001-01                 | Flat idler                                                     |
|            | 7400-1279-01<br>4016-0001-19 | Spring bushing Lock nut, 3/8-16 UNC                            |
|            | 4012-0203-26                 | Hex head screw, $3/8-16 \times 3$                              |
|            | 4022-0110-10                 | Socket head cap screw, 3/8-16 x 1                              |
|            | 4022-0110-22                 | Socket head cap screw, 3/8-16 x 2 1/2                          |
|            | 3803-0001-05                 | Drive belt, 36"                                                |
| 31.        | 2601-0010-01                 | Transformer 60 Hz                                              |
|            | 2601-0012-01                 | Transformer 50 Hz                                              |
| 32.        | 2102-0002-01                 | Capacitor (use with transformers above as a set)               |
| 33.        | 2700-0002-01                 | Contactor                                                      |
| 34.        | 4011-0504-04                 | Screw, binder head, $8-32 \times 3/8$                          |
| 38.        | 3402-0002-03                 | Tinnerman nut, 8-32                                            |
| 37.        | 2900-0007-01                 | On/off switch, 115 volt, 1 amp                                 |
|            | 2900-0007-03                 | On/off switch, 220volt, 0.5 amp                                |
| 38.        | 7400-1145-01                 | Reinforcing plate                                              |
| <b>39.</b> | 7400-1112-02                 | Pan                                                            |
| 40.<br>41. | 7400-1101-02<br>0682-0424    | Base assembly (includes items 41, 42 and 43)                   |
| 42.        | 7400-1254-01                 | Decal Shipping anaban (Hald days alana)                        |
| 43.        | 4012-0205-08                 | Shipping anchor (Hold-down plate) Screw, hex head 1/2-13 x 3/4 |
| 44.        | 7400-1169-01                 | Stud, 1/2-13 x 5                                               |
| 45.        | 4017-0001-19                 | Nut, hex 1/2-13                                                |
| 46.        | 7400-1193-01                 | Pan mounting nut                                               |
| 47.        | 4019-0005-16                 | Washer                                                         |
| 48.        | 4019-0004-10                 | Lock washer, 1/2"                                              |

### MODEL CWB-1742 WHEEL BALANCER AND ACCESSORIES PARTS LIST

| Item | Part Number           | Description                                                         |
|------|-----------------------|---------------------------------------------------------------------|
| 49.  | 7400-1309-03          | PCB/control panel assembly, ounces (includes items 50 and 51 or 52) |
|      | 7400-1309 <b>-</b> 04 | PCB/control panel assembly, grams (includes items 50 and 51 or 52)  |
|      | 7098-0471             | PCB, main function                                                  |
| 50.  | 7400-1310-02          | Trim place assembly (includes keyboard)                             |
|      | 7400-1258-01          | Decal keypad & display cover                                        |
|      | 7400-1340-01          | Keypad                                                              |
|      | 7400-1424-01          | Rubber pad for keypad                                               |
|      | 7400-1289-01          | Sun headsign decal                                                  |
|      | 7400-1429-01          | K-Mart headsign decal                                               |
|      | 1074-0002-01          | Rotunda headsign decal                                              |
|      | 1074-0007-01          | Atlas headsign decal                                                |
| 51.  | 7098-0473             | Display PCB - ounces                                                |
| 52   | 7098-0472             | Display PCB - grams                                                 |
| 53.  | 4012-0201-10          | Screw hex head 3/8-16 x 1                                           |
| 54.  | 4019-0005-33          | Washer                                                              |
|      |                       |                                                                     |

NOTE: Item 3. Main weldment assembly includes: Items 2, 3, 4, 5, 6, 7, and 8.

FIGURE 8 — Electrical Assembly.